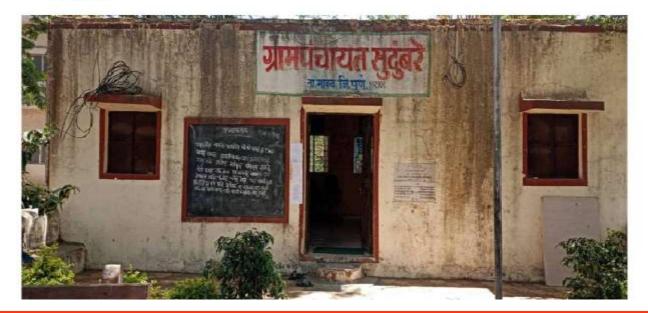

### Gram Panchayat Sudumbare

Sudumbare is a village & a gram panchayat, in Mawal taluka of Pune district in the state of Maharashtra, India. It encompasses an area of 675.58 ha (1,669 acres). According to the census the village has population of approximately 10,000.

The village is administrated by the Gram Sevak Satika Ramdas Shinde.

Balasaheb Dashrath Waykar is the Village Development Officer of the Sudumbare.

© 2023, Gram Panchayat Sudambare. Website Developed By Anush IT Solutions