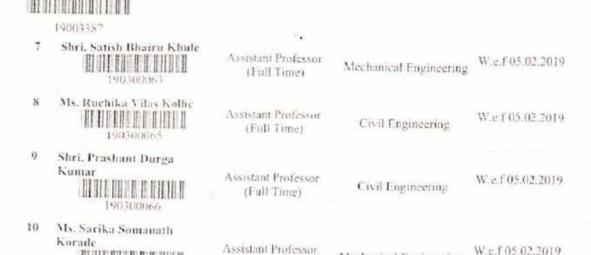

If any suggestion / correction in the content of this approval letter, then please notify the same in writing within a period of three months from the date of issuance of this letter to the

19003387

| 7  | Shri. Safish Bhairu Khule<br>190300063     | ×.  | Assistant Professor<br>(Full Time)      | Mechanical Engineering | W.e.f 05,02.2019 |
|----|--------------------------------------------|-----|-----------------------------------------|------------------------|------------------|
| 8  | Ms. Ruchika Vilas Kolhe<br>190300065       |     | Assistant Professor<br>(Full Time)      | Civil Engineering      | W.e.f 05.02.2019 |
| 9  | Shri. Prashant Durga<br>Kumar<br>190300066 | a a | Assistant Professor<br>(Full Time)      | Civil Engineering      | W.e.f 05.02,2019 |
| 10 | Ms. Sarika Somanath<br>Korade<br>190300072 |     | Assistant Professor<br>(Full Time - PG) | Mechanical Engineering | W.c.f 05.02.2019 |