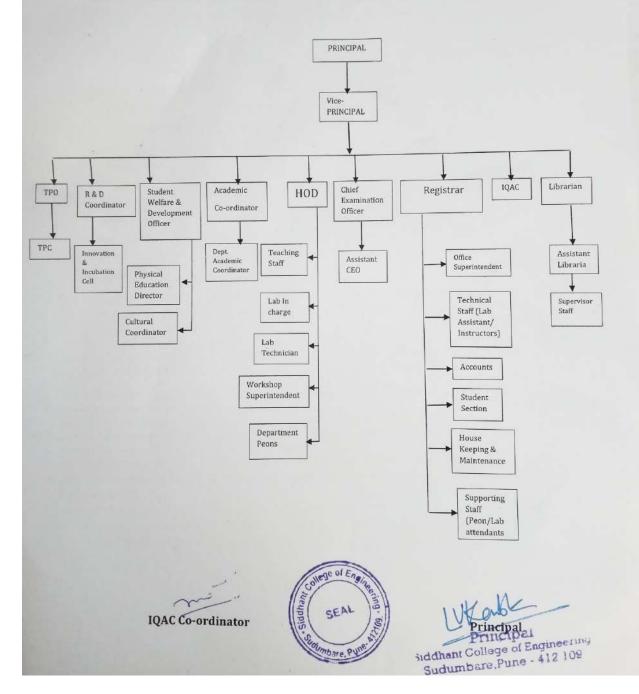

## Institutional Organization chart for A.Y. 2022-2023

For the effective leadership to be visible in various institutional practices for decentralizationand participative management SCOE follows the below Organization chart:-