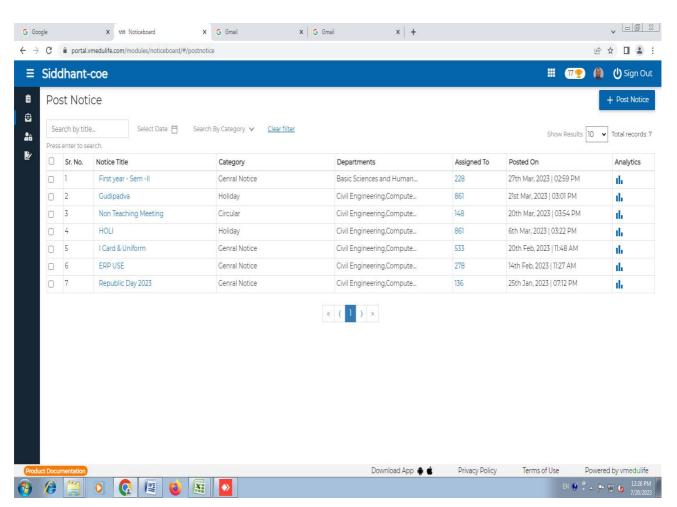

ating these e-governance technologies is tremendous in terms of accuracy, time and money. Not only have these IT-based services inculcated transparency

in the system of working, they have made the system more efficient. Here are some of such interfaces which have become an integral part of our system.

### College Website







rm.unipune.ac.in +







SAVITRIBAI PHULE PUNE UNIVERSITY

# **ONLINE EXAM FORM**

FAQs User Manual

**Exam Form Dates** 

#### Contact

- 020-71533633
- **w** examsupport@pun.unipune.ac.in.

#### Notifications

- SPPU has holiday on 1st & 3rd Saturday of every month.
- The office call/working hours are 10:30 am to 6:00 pm.

#### Rules

• Student can fill online exam form by using their student profile.



## Siddhant College of engineering ERP Screenshot











## Siddhant College Students' Section Support







# SIDDHANT COLLEGE OF ENGINEERING & POLYTECHNIC.

(Approved by All India Council for Technical Education (AICTE) New Delhi, recognized by Government of Maharashtra, Mumbai & Affiliated to the University of Pune)

At. Post - Sudumbare, Tal. - Maval, Dist. - Pune, PIN - 412109.

I.D. No. PU/PN/Engg/231(2005)

02114-661901,661904 Website:- siddhantcoe.in

Fax o.02114-661902 Email ID:- engineeringprincipal@gmail.com

- Updation of Result in Excel Sheet Each Semester 9
- Fill Annual Report Every Year 10
- All India Survey Data on AISHE Portal 10

#### DTE Work

- Intake Approval Before Admission 1
- Fill Course Approval Data on DTE Portal (CAS Data) Every Year 2
- Original Documents Verification of Merit List & Approve Merit List From 3 D