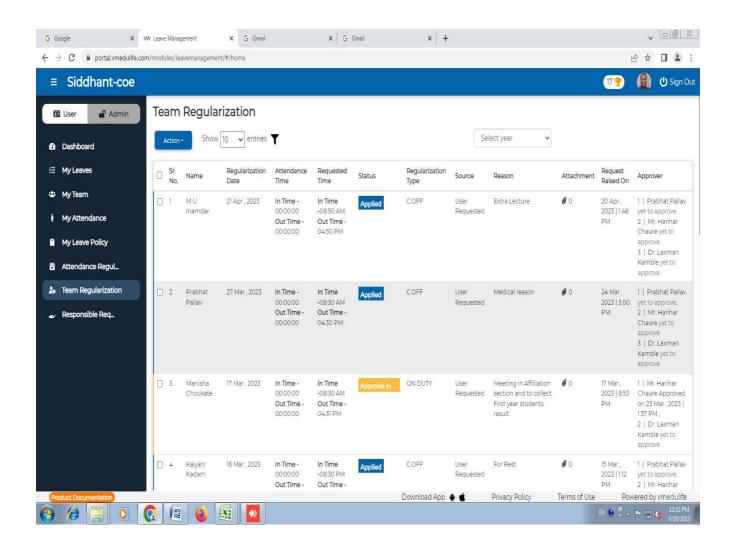

ppreciating these e-governance technologies is tremendous in terms of accuracy, time and money. Not only have these IT-based services inculcated transparency

in the system of working, they have made the system more efficient. Here are some of such interfaces which have become an integral part of our system.

### College Website







rm.unipune.ac.in +







SAVITRIBAI PHULE PUNE UNIVERSITY

# **ONLINE EXAM FORM**

FAQs User Manual

**Exam Form Dates** 

#### Contact

- 020-71533633
- **w** examsupport@pun.unipune.ac.in.

#### Notifications

- SPPU has holiday on 1st & 3rd Saturday of every month.
- The office call/working hours are 10:30 am to 6:00 pm.

#### Rules

• Student can fill online exam form by using their student profile.



## Siddhant College of engineering ERP Screenshot











## Siddhant College Students' Section Support







# SIDDHANT COLLEGE OF ENGINEERING & POLYTECHNIC.

(Approved by All India Council for Technical Education (AICTE) New Delhi, recognized by Government of Maharashtra, Mumbai & Affiliated to the University of Pune)

At. Post - Sudumbare, Tal. - Maval, Dist. - Pune, PIN - 412109.

I.D. No. PU/PN/Engg/231(2005)

02114-661901,661904 Website:- siddhantcoe.in

Fax o.02114-661902 Email ID:- engineeringprincipal@gmail.com

- Updation of Result in Excel Sheet Each Semester 9
- Fill Annual Report Every Year 10
- All India Survey Data on AISHE Portal 10

#### DTE Work

- Intake Approval Before Admission 1
- Fill Course Approval Data on DTE Portal (CAS Data) Every Year 2
- Original Documents Verification of Merit List & Approve Merit List Fr