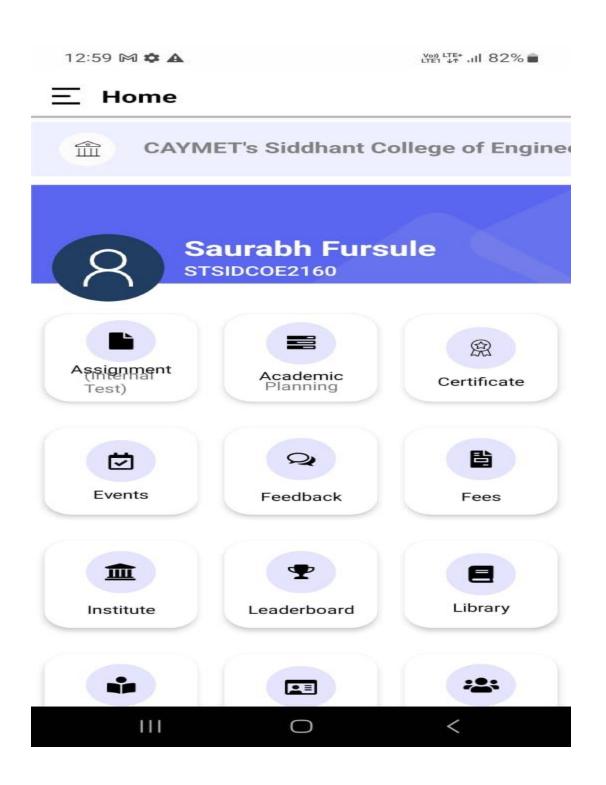

#### **ERP SCREENSHOT OF TE E&TC STUDENT**

My ID

# Saurabh Fursule

CAYMET's Siddhant College of Engineering, Sudumbare, Pune

STSIDC0E2160