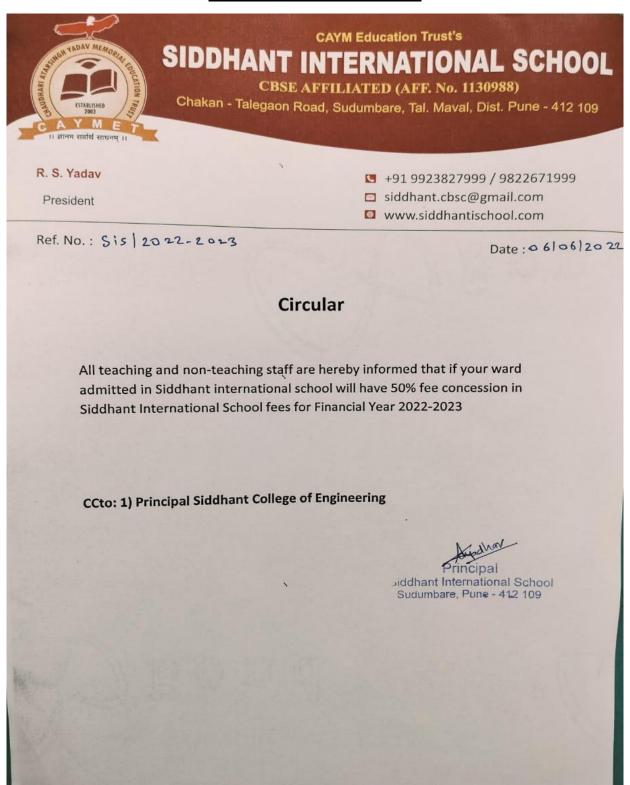

|
| [Two does webiner on HAAC]                           |          |     |
| 4                                                    |          |     |
|                                                      | -        |     |
|                                                      |          |     |
| By Cash / Cheque / Demand Draft No. 07660 Dated 23/6 | 120      |     |
| Bank Condra Bonk Branch Sodomoon                     |          |     |
| ₹ (in words) Five houtend nine hundred.              | 5,900    | 00  |
| (III words)                                          |          |     |
| - 11/                                                | -        | ٥   |

Accountant

Registrar

Principal

**Director Finance** 

President

Receiver's Signature



#### 50 % Concession in School fees



## Siddhant International School 2022-23 A\p:Sudumbare Tal:-Maval Dist:-Pune 412109

## Bade Tejaswini Vivekanand-Staff Ledger Account

#### 1-Apr-2022 to 31-Mar-2023

|             |                                |             |         |           | Page 1    |
|-------------|--------------------------------|-------------|---------|-----------|-----------|
| Date        | Particulars                    | Vch Type    | Vch No. | Debit     | Credit    |
| 1-4-2022 Cr | Opening Balance                |             |         | 11,000.00 |           |
| 6-6-2022 Cr | 9th Std.Fees 2022-2023         | Journal     | 553     | 30,000.00 |           |
| 7-6-2022 Dr | Concession Fees - 50%          | Journal     | 775     |           | 15,000.00 |
| 8-9-2022 Dr | Canara Bank A\c.53463030000061 |