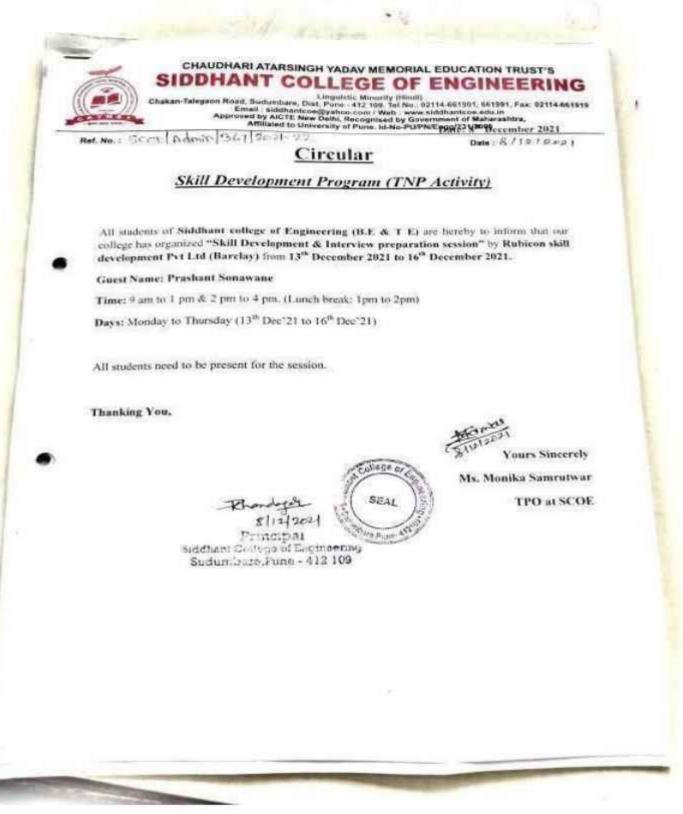

# **5.1.2 Supporting Documents**

5.1.2 Following capacity development and skills enhancement activities are organised for improving students' capability

| 1 | Soft skills                                              |
|---|----------------------------------------------------------|
| 2 | Language and communication skills                        |
| 3 | Life skills (Yoga, physical fitness, health and hygiene) |
| 4 | ICT/computing skills                                     |