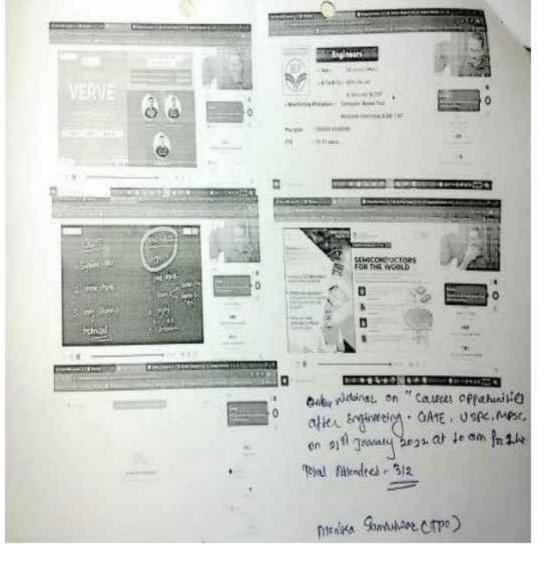

# My name is Sayyed Mujmmil, working as a Relationship Manager with Unacademy.

Unacademy Is India's Largest Learning Platform for 60+ Exam categories and has 1 M+ video lessons. We conduct daily 1.5 K live classes with the help of 14K+ educators. For Engineering students we offer a variety of courses including GATE, ESE, PSU, MPSC, SSC, Bank Exams, etc.

We would like to conduct a session at your campus, called "Career Opportunities post Engineering Studies" giving complete knowledge about various options available to engineering students post their studies.

The session will include the following points.

- 1 What is GATE?
- 2. GATE exam pattern
- 3. Subject Wise weightage
- 4. Previous cut-offs
- 5. What are PSUs?
- 6. Benefits of joining a PSU.
- 7. Difference between university exam and competitive exams
- 8. Tips and tricks to qualify the exam in the first attempt.
- 9. Higher Education Opportunities
- 10. Doubt solving session
- 11 and so on.

#### **Respected Principal Sir,**

We would like to arrange webinar on 21" January 2022 at 10 am for all engineering & diploma students from first year to final year student from by Unacademy on "Career Opportunities post Engineering Studies" giving complete knowledge about various options available to engineering students post their studies.

About Unacademy: It is India's Largest Learning Platform for 60+ Exam categories and has 1 M+ video lessons. We conduct daily 1.5 K live classes with the help of 14K+ educators. For engineering students we offer a variety of courses including GATE, ESE, PSU, MPSC, SSC, Bank Exams, etc.

### The session will include the following points,

- 1. What is GATE?
- 2. GATE exam pattern
- 3. Subject Wise weightage
- 4. Previous cut-offs
- 5. What are PSUs...

Steps to Attend Webinar Session:

1. Download Unacademy App and Get Registered from mobile no.