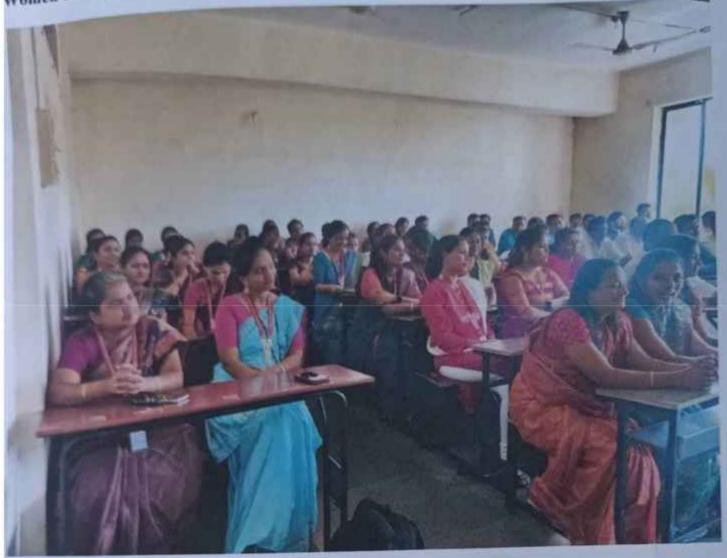

# **5.1.2 Supporting Documents**

5.1.2 Following capacity development and skills enhancement activities are organised for improving students' capability

| 1 | Soft skills                                              |
|---|----------------------------------------------------------|
| 2 | Language and communication skills                        |
| 3 | Life skills (Yoga, physical fitness, health and hygiene) |
| 4 | ICT/computing skills                                     |