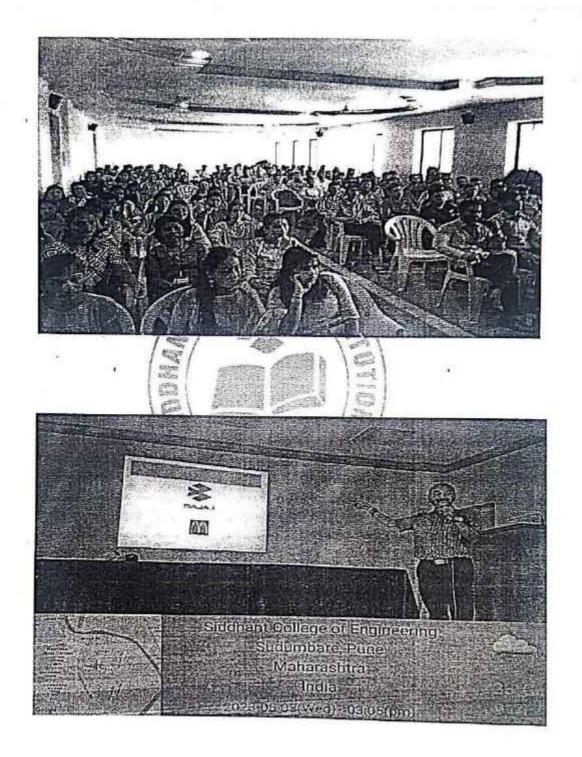

of the lecture is to help the students and make them aware of signature
 Inalysis which comes under the study of <u>GRAPHOLOGY</u>. Having knowledge of Graphology helps to determine someone's personality traits. It helps an individual to know their strengths, weaknesses, innermost fears and your defense mechanism, and see himself in a new light.

After delivering lectures she encourages students to clear their doubts and clarify. It was also a great initiative taken by the first year engineering for conducting this wonderful session of knowledge sharing and gaining on Graphology.

Dipali.A.Bajare FE STAFF

DR. U.V. Shinde AFE HOD Shinde U.V.

First Year Co-ordinator Siddhant Collect of Euglineering, Sedumbere, Tal invest, Processed 2 109.

DR. L. V. Kamble PRINCIPAL



#### Photographs:









CAYMET

### SIDDHANT COLLEGE OF ENGINEERING

TALEGAON-CHAKAN RD, SUDUMERE, FUNE 412109

DEPARTMENT OF FIRST YEAR ENGINEERING

#### A.Y. 2022-23 SEM-II **DIVISION - A**

ξ.

| CHEST | LECTURE | ATTENDANCE       |
|-------|---------|------------------|
| GUESI | Dereite | DATE: 03/05/2023 |

|          |                              | DATE: 03/05/2023                      |
|----------|------------------------------|---------------------------------------|
| Rell No. | Candidate Name               | SIGN                                  |
| 101      | AMBRE SWAPNIL DEEPAK         | ANZ                                   |
| .102     | BACCHE VAISHNAVI CHANDRAKANT | - TA                                  |
| 103      | BAGADI CHANCHAL RAJU         | Bornchal w