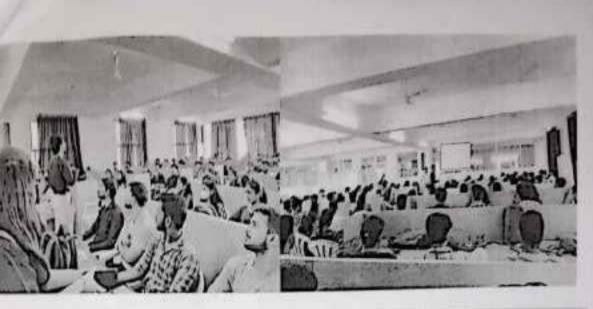

We would like to take the opportunity to conduct the event "Career Guidance Seminar and Quiz Competition for IT Students" in your campus, this is totally free of cost for students and institute. We are delivering seminars for IT/CS Graduate and Post Graduate students on the topic - "Current and Future Job Opportunities and required Hot IT Skills in the IT Industry". We have eminent speakers for this event, IT-Industry Expert and Motivational speaker. Before starting the Seminar we have planned short quizzes of 20 mins for students on the basics concepts of Programming and Databases, to just make them active on the topic of the seminar. Also, we are appreciating the top three students with rewards, and we provide attendance certificates for the seminar and quiz (soft copy) to all students attending this event. The online Webinar is scheduled for a total 1 Hrs. and 15 Mins. We would appreciate delivering this event in offline mode as a seminar if the current situation permits, ensuring required measures of the Covid19. The Seminar is scheduled for about 2 Hrs and 30 Mins. We are sure that this event would motivate students. Because, now students are waiting for such kind of on-campus events. We assure you that this event will be 100% successful and students will get positive inputs for their career path.