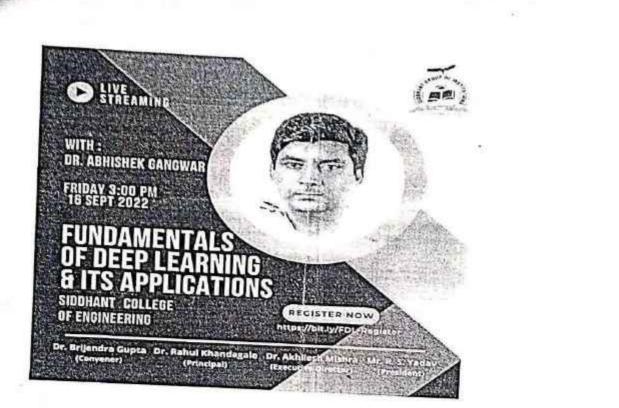

ing skill

CAYMET's SIDDHANT COLLEGE OF ENGINEERING, SUDUMBARE, PUNE, DEPARTMENT OF INFORMATION TECHNOLOGY. Date:10th April 2023. NOTICE - - -Subject: Expert Lecture on Website development. Dear Students, 1. 0 As cited in the above subject, I am hereby cordially inviting you to attend an Expert Lecture on 'Website Development', to be organized on 11th April 2023; Tuesday, 11AM-1PM .This session will be delivered in MBA Seminar hall, SIBM, Pune. You will get benefit in learning web designing and development through Mr. Alok Rai, CEO, ANUSH-IT, Mumbai. Thus, kindly reach to the venue for the same by 10:55AM. Thanking you, NOX NE) Dr. Brijendra Gupta Dr. L.V.Kamble (Assoc. Prof.& HOD, I T.) (Principal) Head of Info. Tech. Dept. Siddhant College of Engineering Sudumbare, Maval, Pune-412 109.



Register: https://bit.ly/FDL-Register Webinar: https://bit.ly/FDL-Webinar Feedback: https://bit.ly/FDL-Feedback



#### CAYMET's



#### SIDDHANT COLLEGE OF ENGINEERING, SUDUMBARE, PUNE, DEPARTMENT OF INFORMATION TECHNOLOGY.

, Date:16th Sep 2022.

To, Dr. Abhishek Gangwar, Director, CDAC, Mumbai.

Subject:Letter of thanks for Webinar on "FUNDAMENTALS OF DEEP LEARNING # 171-APPLICATIONS".

1. 11

Dear Sir,

On behalf of Siddhant College of Engineering, we express our appreciation to you the Webinar on "FUNDAMENTALS OF DEEP LEARNING & ITS APPLICATIONS". It extremely beneficial to our engineering students. \*

We appreciate your personally taking time to provide us with the timely information. The positive responses to the Webinar are a reflection of your acceptance and credibility Once ag