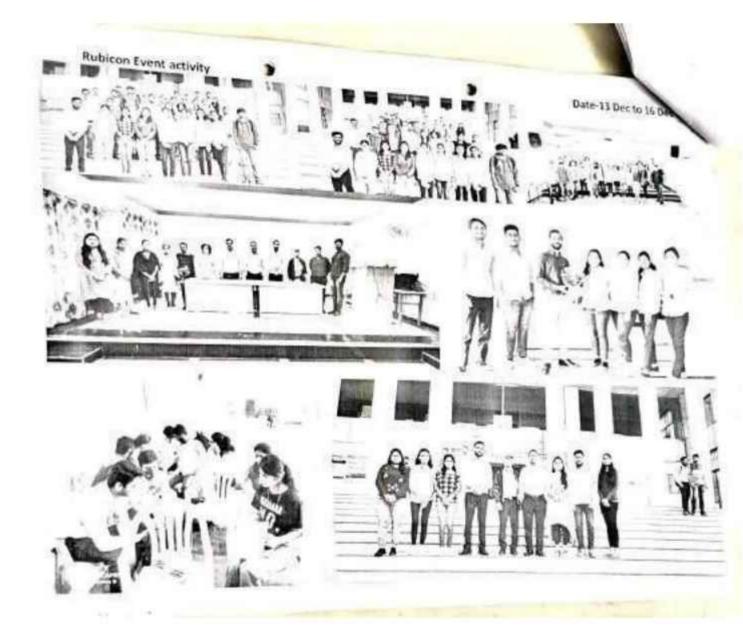

Indelbury Col 412 109 Sedumbarn, Pune

Date: 07/12/2021

The Transport Head, Siddhant Group of Institutions Sudumbre

Subject: Need permission to allow our guest to come by college transport Respected Sir,

I am Monika Samrutwar, TPO of Siddhant College of Engineering and I am writing this letter to you in order to seek your permission to use transport facility for our guest (Mr. Prashant Sonawane – Rubicon Skill Development Pvt Ltd) for the Skill Development programme from 13<sup>th</sup> December 2021 to 16<sup>th</sup> December 2021, He will be seating from Pimpri stop to our college & from our college to Pimpri.

# **RSD-Attendance Sheet**

| Name of College   | Siddhant College of the st                                                            |
|-------------------|---------------------------------------------------------------------------------------|
| Title of Event    | Siddhant College of Engineering, Chaban, Pune                                         |
| Date of Event     | Barclays", "Life Sells" Training Program<br>December 19th, 2031 - December 16th, 2021 |
| Location of Event | Talegate-Choicen Itil, Sodarehry, Maharashira 412103                                  |
| Trainer Name      | Mr. Prashant Sonawane                                                                 |