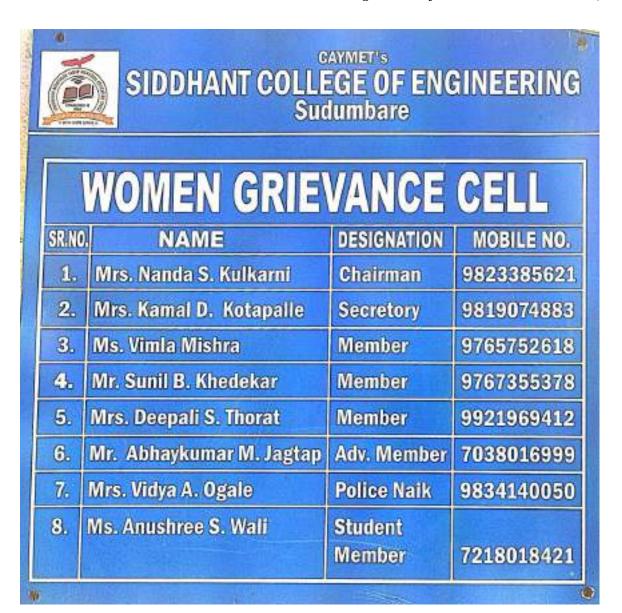

## WOMEN'S GRIEVANCE & REDRESSEL COMMITTEE

| Sr.<br>No | Name                      | Designation           | Post      | Mobile No  |
|-----------|---------------------------|-----------------------|-----------|------------|
| 1         | Dr. L.V. Kamble           | Principal             | Chairman  | 9921512503 |
| 2         | Mrs. Nanda Kulkarni       | Assistant Professor   | Secretary | 9823385621 |
| 3         | Ms. Sushma Shinde-Ghose   | HOD Computer          | Member    | 7083376547 |
| 4         | Mr. Harihar Chaure        | Registrar             | Member    | 7721008989 |
| 5         | Mrs. Dhanshree Kaldhonkar | Office Superintendent | Member    | 9881344847 |
| 6         | Mrs. Kajal Aghav          | Police Naik           | Member    | 8317217170 |
| 7         | Ms. Mrunmayee Godse       | Student Member        | Member    | 8668331379 |