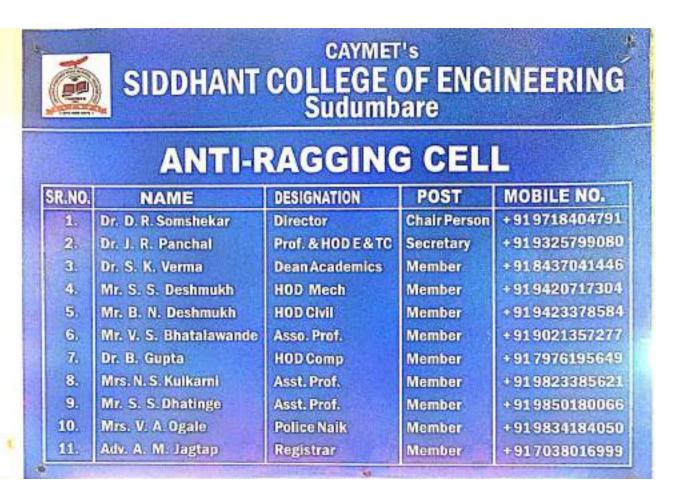

| Sr.No. | Descr<br>iption                         | Page No. |
|--------|-----------------------------------------|----------|
| 1      | Women's Grievance & redressal committee | 2        |
| 2      | Anti-Ragging Committee                  | 15       |
| 3      | Governing council (body) Committee      | 20       |
| 4      | LOCAL Managing Committee                | 23       |
| 5      | College Development Committee           | 26       |