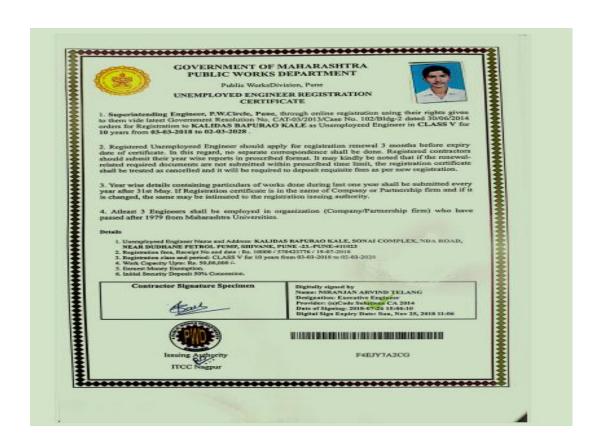

| Sr No | Names of students | Name of the qualifying exam |  |
|-------|-------------------|-----------------------------|--|
| 01    | Shital Patil      | Ex.Engineer                 |  |
| 02    | Atul Joshi        | Jr.Engineer PCMC            |  |
| 03    | Ashok More        | Jr.Engineer PCMC            |  |
| 04    | Kalidas Kale      | Govt,Contractor PWD,Pune    |  |