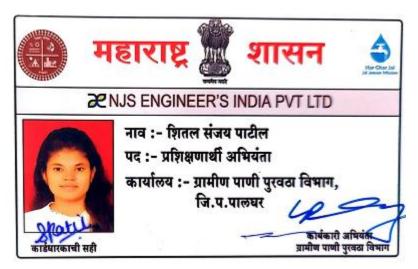

| Sr No | Names of students | Name of the qualifying exam |  |
|-------|-------------------|-----------------------------|--|
| 01    | Shital Patil      | Ex.Engineer                 |  |
| 02    | Atul Joshi        | Jr.Engineer PCMC            |  |
| 03    | Ashok More        | Jr.Engineer PCMC            |  |
| 04    | Kalidas Kale      | Govt,Contractor PWD,Pune    |  |