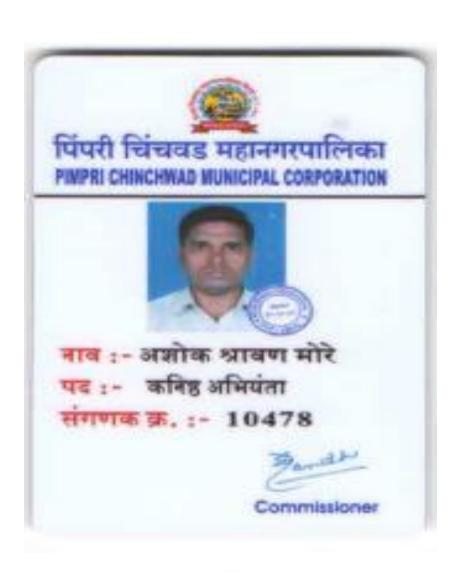

| Sr No | Names of students | Name of the qualifying exam |  |
|-------|-------------------|-----------------------------|--|
| 01    | Shital Patil      | Ex.Engineer                 |  |
| 02    | Atul Joshi        | Jr.Engineer PCMC            |  |
| 03    | Ashok More        | Jr.Engineer PCMC            |  |
| 04    | Kalidas Kale      | Govt,Contractor PWD,Pune    |  |