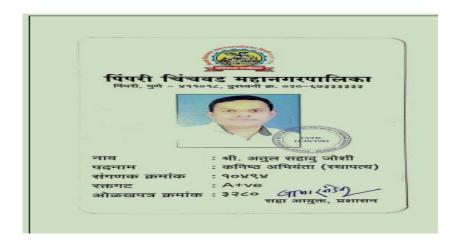

| Sr No | Names of students | Name of the qualifying exam |  |
|-------|-------------------|-----------------------------|--|
| 01    | Shital Patil      | Ex.Engineer                 |  |
| 02    | Atul Joshi        | Jr.Engineer PCMC            |  |
| 03    | Ashok More        | Jr.Engineer PCMC            |  |
| 04    | Kalidas Kale      | Govt,Contractor PWD,Pune    |  |