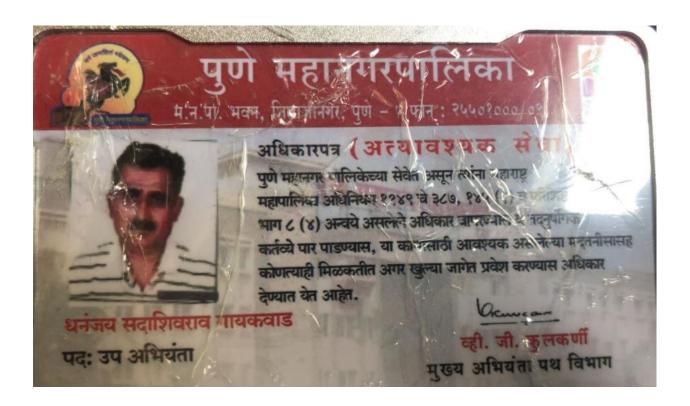

| Sr No | Names of students | Name of the qualifying exam |  |
|-------|-------------------|-----------------------------|--|
| 01    | Pallavi Mahadik   | Maharashtra Police          |  |
| 02    | Dhananjay Gaikwad | Sub Engineer PMC            |  |