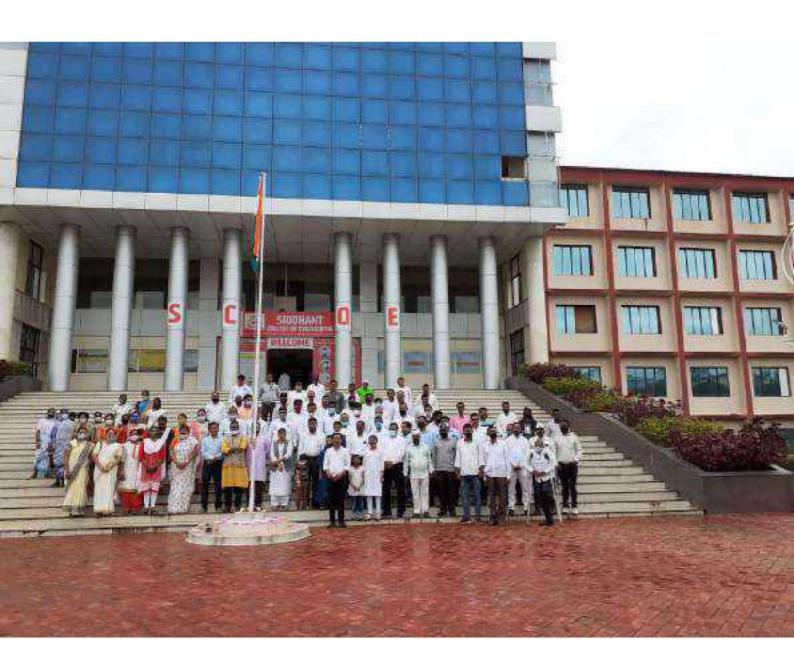

## FE INDUCTION PROGRAM 2022-23

## AGENDA: DAY 01 (17/11/2022)

- At 09:00am 09:30am Gathering of all students at respective classroom & Common instruction to all students by GFM.
- ◆ At 09:30am Refreshment for students at canteen.
- At 10.30am Gathering of all students & Faculty at MBA Seminar Hall
- At 10:45am Arrival of Guest
- At 11:00am Welcome of guest & Saraswati Puja by guest
- At 11:15am 11:30am Felicitations of Guests