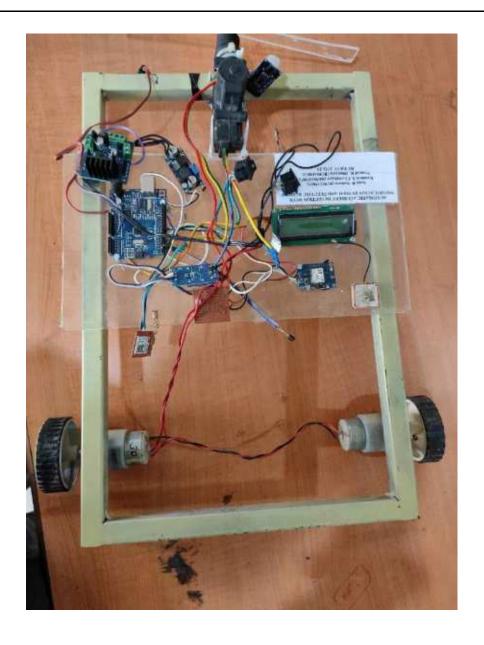

| Dr. Problem K. Pallav  | 7.50      |
|       | DATIRAM KALYAN KALE                         | Calital |                                                                                    |                        | SUN       |
|       |                                             | 112     |                                                                                    |                        | 12        |
| 101.5 | DAWANE ABHUEET VUAY DUBEY VUAY SATYANARAYAN | 50      | 2 LOT Based GPS Location Tracker using Node                                        | Prof. Shubbangi Shelke | 1         |

Project Coordinator Prof. M.U Inamdar

Dr. Prabhat Pallav Head Of The E&PC Dept. Siddhant College of Engineering Sudumbare, Maval, Puris- 412109



B E – Electronics. 2022-23.

Automatic Accident Detection with Notification System and Electric Bumper.



B E – Electronics. 2022-23. IOT Based E V Battery Monitoring & Alert System..



B E – Electronics. 2022-23. Battery Management System Using Cooling Thermo-Electric.