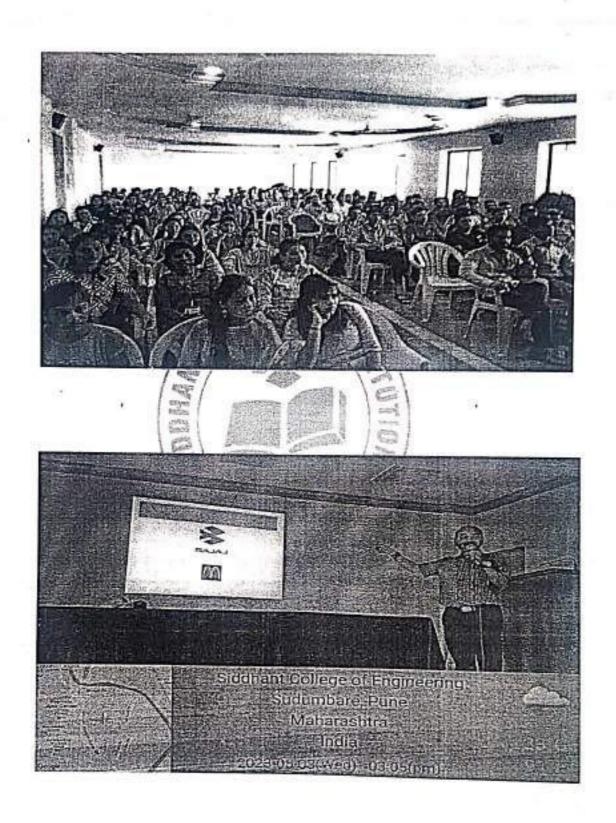

#### Dear All,

Greetings from Siddhant College of Engineering, TNP Dept ..... !!!!

Training & Placement dept of Siddhant College of Engineering organized a Seminar GRE Prep and Study Abroad Prospects by Learners Cortex – Magoosh, Chennai on 12th May 2022. Mr. Sriram Rangarajan was the speaker of this wonderful seminar. He has given knowledge of GRE, GMAT, IELTS and TOEFL examination for the MS education in Abroad. Session was really information and interactive with the 110 students. We hope this seminar will help to realize the academic and professional goals of the students.

The seminar was a successful with efforts and helps of all HOD's, all Departmental TPC's, all teaching & non Teaching staff. We are really grateful to our management Hon. Mr. R. S Yadav, Mr. Mihir Yadav and Mr. Siddhant Yadav for their support and we are also thankful to our Principal Dr, Rahul Khandagale sir for always supporting and motivating for making the successful event.