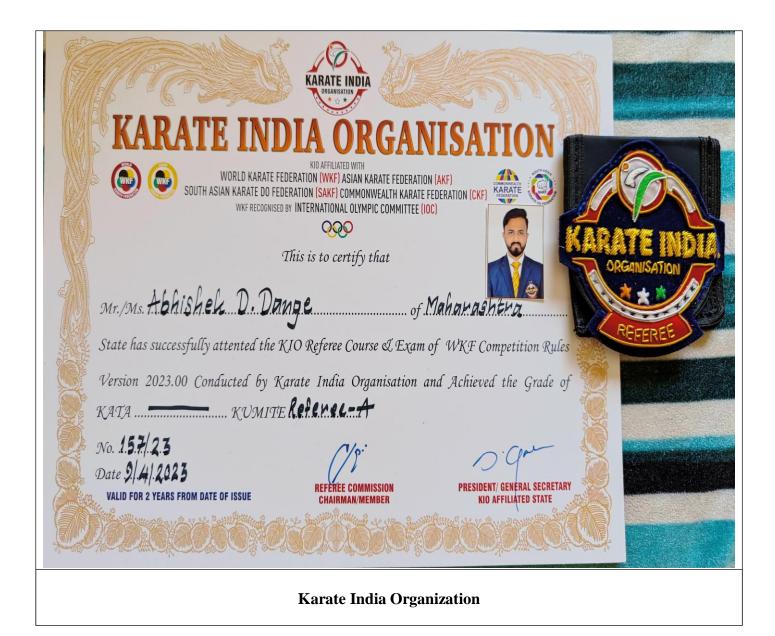

V. Kamble Dr.I Prencipal Siddhant College of Engineering Sudurnbare, Pune - 412 109

| Siddhant College of Engineering,Sudumabre |                          |  |
|-------------------------------------------|--------------------------|--|
| <b>Date</b> : 09/04//2023                 | Category: Sports(Karate) |  |