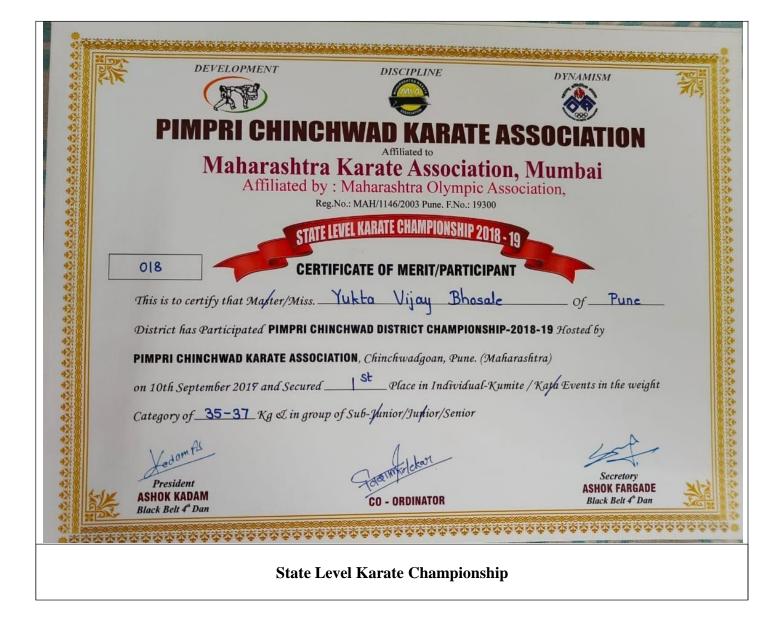

Dr.L.V. Kamble Principal Siddhant College of Engineering Sudumbare,Pune - 412 109

Date: 22/07/2018

Category: Sports( Karate)

**Date**: 22/07/2018

Category: Sports( Karate)

| Siddhant College of Engineering, Sudumabre |                           |  |
|--------------------------------------------|---------------------------|--|
| Date: 10/09/2017                           | Category: Sports( Karate) |  |