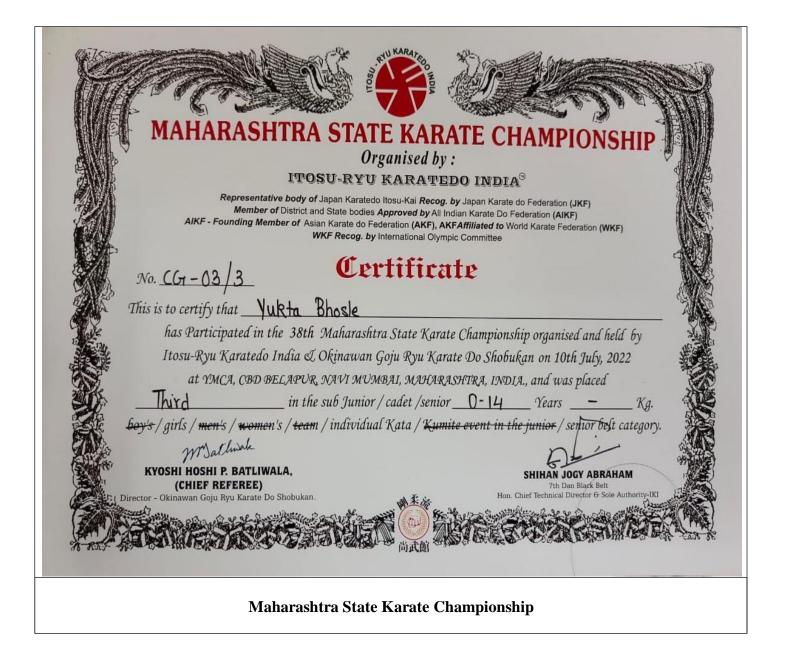

Date: 10/07/2022

Category: Sports( Karate)

Date: 10/07/2022

Category: Sports( Karate)

MAHARASHTRA STATE KARATE CHAMPION Organised by : ITOSU-RYU KARATEDO INDIA<sup>©</sup> Representative body of Japan Karatedo Itosu-Kai Recog. by Japan Karate do Federation (JKF) Member of District and State bodies Approved by All Indian Karate Do Federation (AIKF) AIKF - Founding Member of Asian Karate do Federation (AKF), AKFAffiliated to World Karate Federation (WKF) WKF Recog. by International Olympic Committee Certificate No. 04-04 3 Bhosle This is to certify that \_\_\_\_\_\_Yukta\_\_\_ has Participated in the 38th Maharashtra State Karate Championship organised and held by Itosu-Ryu Karatedo India L Okinawan Goju Ryu Karate Do Shobukan on 10th July, 2022 AT YMCA, CBD BELAPUR, NAVI MUMBAI, MAHARASHTRA, INDIA., and was placed in the sub Junior / cadet /senior 0-19 Years Third Kg. boy's / girls / men's / women's / team / individual Kata / Kumite event in the junior / seption field category. ma SHIHAN JOGY ABRAHAM KYOSHI HOSHI P. BATLIWALA, (CHIEF REFEREE) 7th Dan Black Bel Technical Director & S Okinawan Goju Ryu Karate Do Shobukan. San Berley Maharashtra State Karate Championship