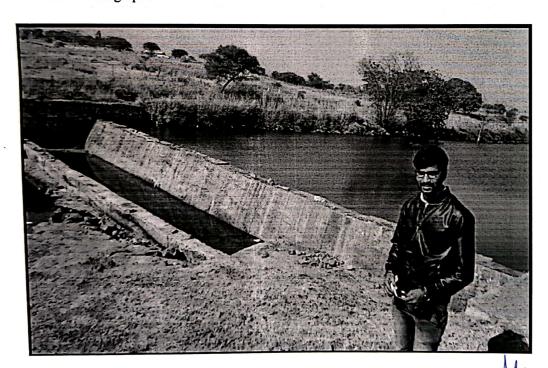

Maval, pune

Ref: - 1) Yours Letter no. 970 /2018, dated 26/ 11/2018 2) MOU, dated /\_\_\_/2018

Sub: - Third party Technical Audit report of Construction of CNB at Adhale No-1 Respected sir,

With reference to above, visit was made to site on 17/12/2018 in presence of your representative Mr.S.D. Tidke. And Mr. D. A. Shahane SWC Sub division Khed & Prof. Abhijeet Ashok Sahane from Siddhant Engineering college, Sudumbare.

Following observations are made after inspection of the same site.

- 1 Cost of work as per Technical Rs.1384397/- sanction
- 2 Dimension checked and found on site above Ground Level. Body wall Length = 27.00 m, and Top width 0.60 m. Free Board 1.00 m As per M 15 Cube Test Report.
- 3 Test Result OK

With the above findings we conclude that the work recorded is as per M.B. and has been completed, as per above made observation. work is satisfactory

Encl: Site Photographs.

INSPECTED BY Prof. Sahane A. A.