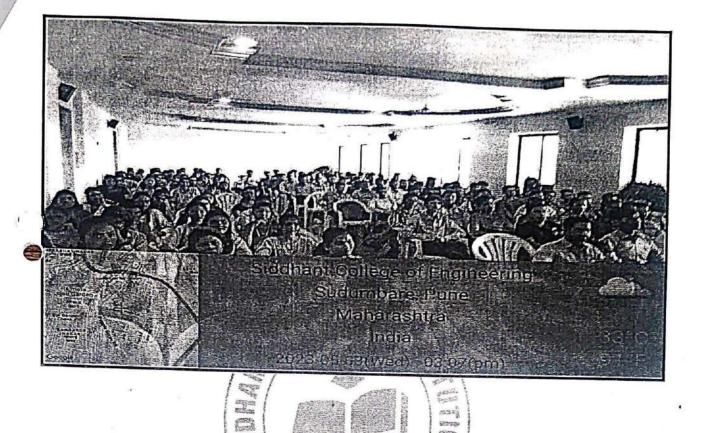

### FIRST YEAR ENGINEERING DEPARTMENT

Guest Lecture Topic: "Future Opportunities in Field Of Signature Analysis."

Guest Lecture Venue: MBA Auditorium Hall,

Siddhant Group Of Institutions, Sudumbare, Maval, Pune.

Guest Lecturer: Mr. Shrikant Paranjape (Senior Mentor Handwriting University, LOS)

Guest Lecture Organizer: First Year Engineering Department.

Objective: To help out students and make them aware of new possibilities available in the field of Signature Analysis.

**Guest Lecture Description:** 

"True Life is Lived When Tiny Changes Occur."

In order to be adaptive during these trying times, the Department of First year Engineering Siddhant College of engineering, Sudumbare, Pune organized a guest lecture on the topic, "Future Opportunities in Field Of Signature Analysis" for all the students of first year engineering. The lecturer was Mr. Shrikant Paranjape, senior mentor of handwriting university LOS.