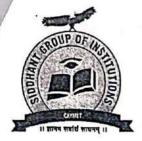

### FIRST YEAR ENGINEERING DEPARTMENT

Guest Lecture Topic: "Future Opportunities in Field Of Signature Analysis."

Guest Lecture Venue: MBA Auditorium Hall,

Siddhant Group Of Institutions, Sudumbare, Maval, Pune.

Guest Lecturer: Mr. Shrikant Paranjape (Senior Mentor Handwriting University, LOS)

Guest Lecture Organizer: First Year Engineering Department.

Objective: To help out students and make them aware of new possibilities available in the field of Signature Analysis.

**Guest Lecture Description:** 

"True Life is Lived When Tiny Changes Occur."

In order to be adaptive during these trying times, the Department of First year Engineering Siddhant College of engineering, Sudumbare, Pune organized a guest lecture on the topic, "Future Opportunities in Field Of Signature Analysis" for all the students of first year engineering. The lecturer was Mr. Shrikant Paranjape, senior mentor of handwriting university LOS.