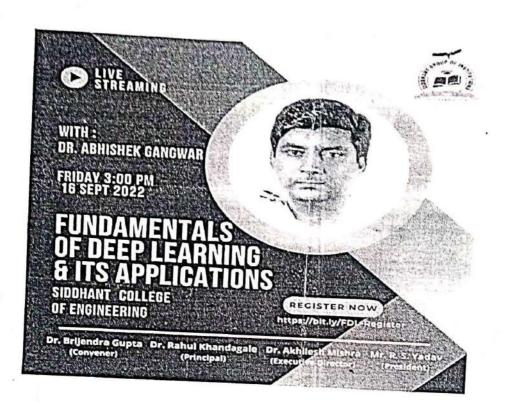

# SIDDIIANT COLLEGE OF ENGINEERING, SUDUMBARE, PUNE, DEPARTMENT OF INFORMATION TECHNOLOGY,

, Date:16th Sep 2022.

To, Dr. Abhishek Gangwar, Director, CDAC, Mumbai.

Subject:Letter of thanks for Webinar on "FUNDAMENTALS OF DEEP LEARNING & FT\* APPLICATIONS".

Dear Sir,

On behalf of Siddhant College of Engineering, we express our appreciation to you be Webinar on "FUNDAMENTALS OF DEEP LEARNING & ITS APPLICATIONS". It extremely beneficial to our engineering students.

We appreciate your personally taking time to provide us with the timely information. The positive responses to the Webinar are a reflection of your acceptance and credibility Once again, thank you for making the session successful, and we appreciate your continues support in future.