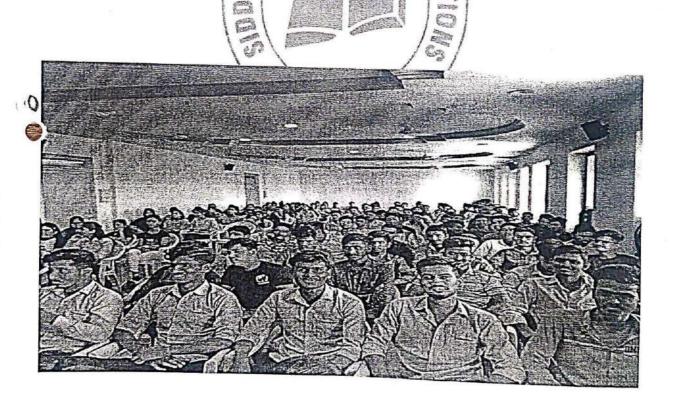

#### NOTICE

All first Year Engineering students are hereby informed that, expert guest lecture is organized for the FUTURE OPPORTUNITIES IN SIGNATURE ANALYSIS on 03/05/2023. All students should remain present without fail.

Venue: SIBM SEMINAR HALL, SCOE.

Time: 2.00Pm - 3.30pm

Ref.: SCOE/FE/310/2022-23

Note: Backlog students can take the benefit of the same.

Dr. U.V. Shinde Head of Department, FE Shinde U. V.

First Year Co-ordinator Siddhant College of Engineering, Sedumbare, Tai Maval, Pune - 412 109

### FIRST YEAR ENGINEERING DEPARTMENT

Guest Lecture Topic: "Future Opportunities in Field Of Signature Analysis."

Guest Lecture Venue: MBA Auditorium Hall,

Siddhant Group Of Institutions, Sudumbare, Maval, Pune.

Guest Lecturer: Mr. Shrikant Paranjape (Senior Mentor Handwriting University, LOS)

Guest Lecture Organizer: First Year Engineering Department.

Objective: To help out students and make them aware of new possibilities available in the field of Signature Analysis.

**Guest Lecture Description:** 

"True Life is Lived When Tiny Changes Occur."

In order to be adaptive during these trying times, the Department of First year Engineering Siddhant College of engineering, Sudumbare, Pune organized a guest lecture on the topic, "Future Opportunities in Field Of Signature Analysis" for all the students of first year engineering. The lecturer was Mr. Shrikant Paranjape, senior mentor of handwriting university LOS.