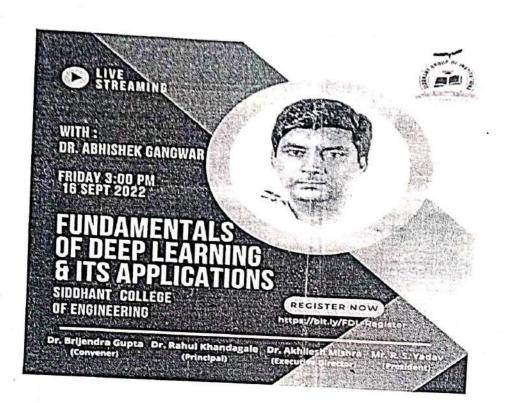

Your answer

Register: https://bit.ly/FDL-Register Webinar: https://bit.ly/FDL-Webinar Feedback: https://bit.ly/FDL-Feedback

Thought 15/1/2022

# SIDDIIANT COLLEGE OF ENGINEERING, SUDUMBARE, PUNE, DEPARTMENT OF INFORMATION TECHNOLOGY,

, Date:16th Sep 2022.

To, Dr. Abhishek Gangwar, Director, CDAC, Mumbai.

Subject:Letter of thanks for Webinar on "FUNDAMENTALS OF DEEP LEARNING & FT\* APPLICATIONS".

Dear Sir,

On behalf of Siddhant College of Engineering, we express our appreciation to you be Webinar on "FUNDAMENTALS OF DEEP LEARNING & ITS APPLICATIONS". It extremely beneficial to our engineering students.

We appreciate your personally taking time to provide us with the timely information. The positive responses to the Webinar are a reflection of your acceptance and credibility Once again, thank you for making the session successful, and we appreciate your continues support in future.