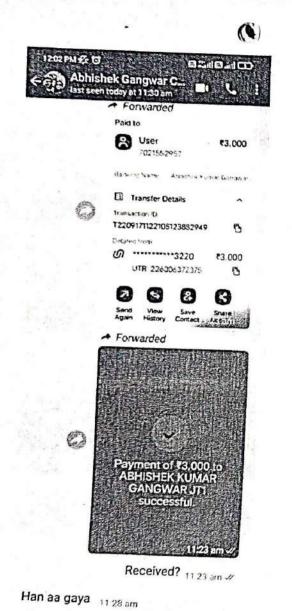

# SIDDIIANT COLLEGE OF ENGINEERING, SUDUMBARE, PUNE, DEPARTMENT OF INFORMATION TECHNOLOGY,

, Date:16th Sep 2022.

To, Dr. Abhishek Gangwar, Director, CDAC, Mumbai.

Subject:Letter of thanks for Webinar on "FUNDAMENTALS OF DEEP LEARNING & FT\* APPLICATIONS".

Dear Sir,

On behalf of Siddhant College of Engineering, we express our appreciation to you be Webinar on "FUNDAMENTALS OF DEEP LEARNING & ITS APPLICATIONS". It extremely beneficial to our engineering students.

We appreciate your personally taking time to provide us with the timely information. The positive responses to the Webinar are a reflection of your acceptance and credibility Once again, thank you for making the session successful, and we appreciate your continues support in future.

Thanking you,

192

Dr. Brijendra Gupta

(Assoc. Prof. & HOD, 1 T.)

is the literal

was was row-412 100

1 4 5 B Gallit -2-2400 + About this call Brijandra Gupta (You) Mentaghost Aaysha Inamdar 7. Abhishek Gangwar 0 Abhishek Gangwar (... Abhishek Gupta Amit Gelkwed aparna thakare Archana Belkun 1 2 Ashwini Bhosale ¥ 1 Avadhoot Chavan 1 3 Ayush Zade 2 : C.B. Sharma 1 1 O Dnyaneshwari Botre Ganesh Aradkar GURUPRASAD FAGA... @ Ishwari Pawar Maheshwari D 1 4 er Muhammad Tamboli Najiya Bagwan X 1 Pratik Kathole 1 4 A Pritam Durge 1 3 Prof. More R.S. 1 4 Rashmi Kulkarni 1 % Rohit More 1 8 Rupali Panpaliya 1 2 🦬 Rutuja Pawar 1 4 B. Rutuja Raut 1 3 Santosh Maurya ¥ 1 O Sarthak Mhatre 2 1 Shafina Patel 1 8 Sharad Jadhav Shilpee Ghose 8 : Sushma Ghose 🚱 Trupti Bhase Yash Niwane 🔐 सालेम सौदागर