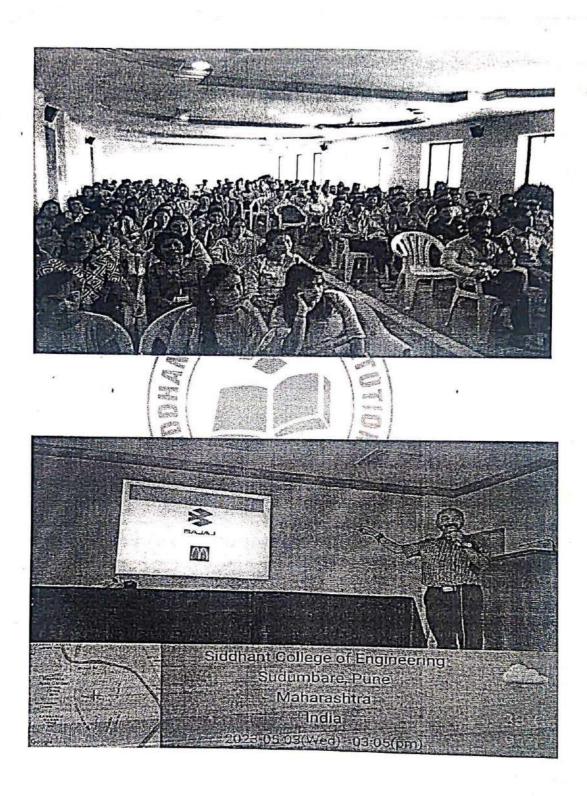

### FIRST YEAR ENGINEERING DEPARTMENT

Guest Lecture Topic: "Future Opportunities in Field Of Signature Analysis."

Guest Lecture Venue: MBA Auditorium Hall,

Siddhant Group Of Institutions, Sudumbare, Maval, Pune.

Guest Lecturer: Mr. Shrikant Paranjape (Senior Mentor Handwriting University, LOS)

Guest Lecture Organizer: First Year Engineering Department.

Objective: To help out students and make them aware of new possibilities available in the field of Signature Analysis.

**Guest Lecture Description:** 

"True Life is Lived When Tiny Changes Occur."

In order to be adaptive during these trying times, the Department of First year Engineering Siddhant College of engineering, Sudumbare, Pune organized a guest lecture on the topic, "Future Opportunities in Field Of Signature Analysis" for all the students of first year engineering. The lecturer was Mr. Shrikant Paranjape, senior mentor of handwriting university LOS.