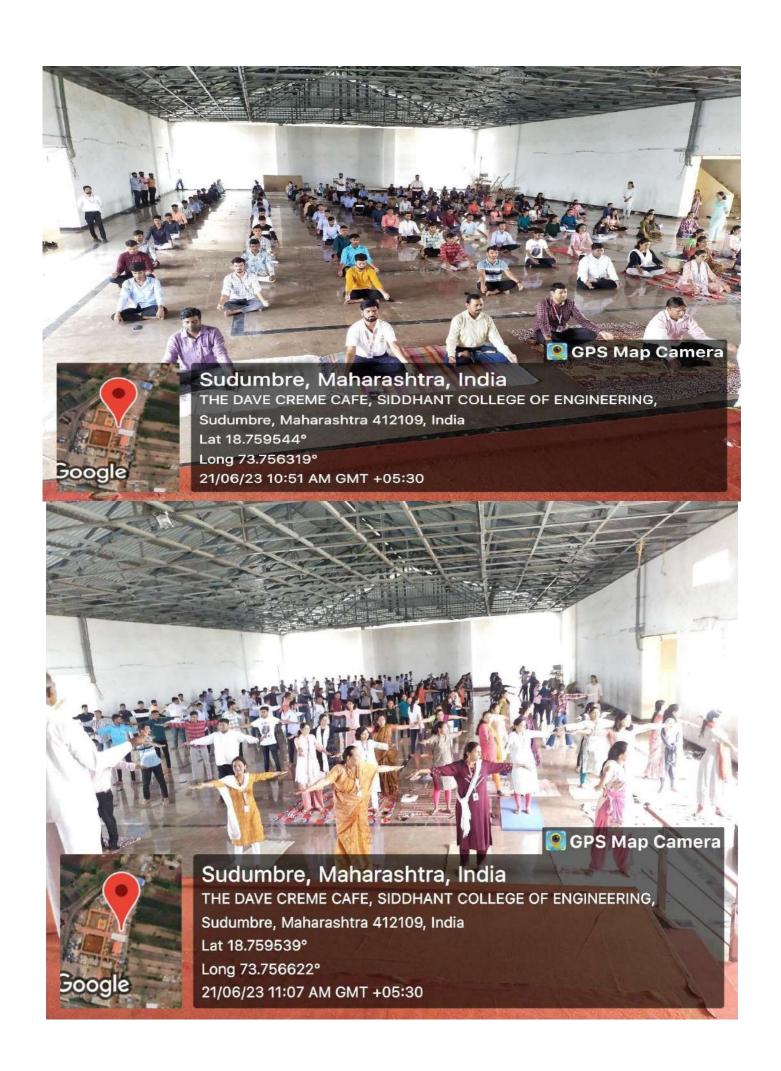

## NOTICE YOGA DAY

All the Students, Teaching and Non teaching staff are hereby informed that the "International Yoga Day" will be celebrated in our premises on 21st of June 2023.

All are informed that they should be present with Yoga Mat on that day.

Time:-

9.00am

Venue :-

Auditorium, 4th floor 'B' Building, SCOE, Pune.

(Prof. N.S. Kulkarni)

Principal

(Dr. L.V. Kamble)

Principal