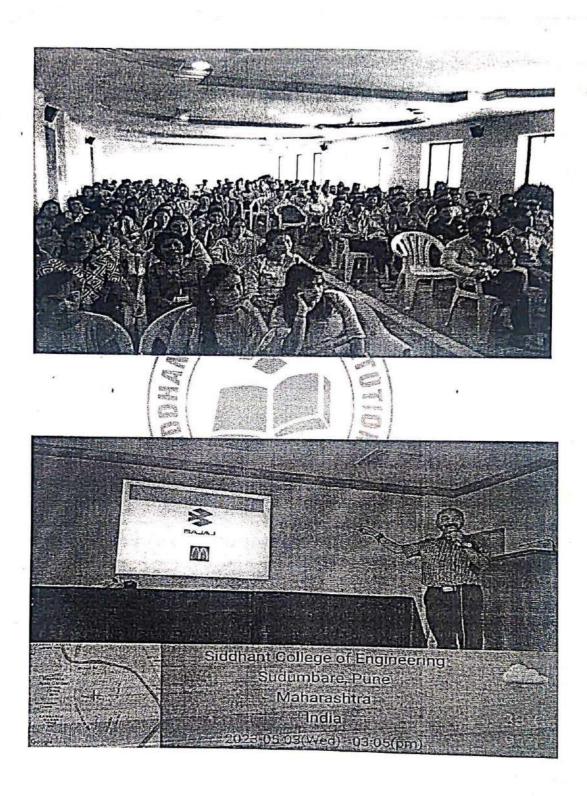

#### NOTICE

All first Year Engineering students are hereby informed that, expert guest lecture is organized for the FUTURE OPPORTUNITIES IN SIGNATURE ANALYSIS on 03/05/2023. All students should remain present without fail.

Venue: SIBM SEMINAR HALL, SCOE.

Time: 2.00Pm - 3.30pm

Ref.: SCOE/FE/310/2022-23

Note: Backlog students can take the benefit of the same.

Dr. U.V. Shinde Head of Department, FE Shinde U. V.

First Year Co-ordinator Siddhant College of Engineering, Sedumbare, Tai Maval, Pune - 412 109

### FIRST YEAR ENGINEERING DEPARTMENT

Guest Lecture Topic: "Future Opportunities in Field Of Signature Analysis."

Guest Lecture Venue: MBA Auditorium Hall,

Siddhant Group Of Institutions, Sudumbare, Maval, Pune.

Guest Lecturer: Mr. Shrikant Paranjape (Senior Mentor Handwriting University, LOS)

Guest Lecture Organizer: First Year Engineering Department.

Objective: To help out students and make them aware of new possibilities available in the field of Signature Analysis.

**Guest Lecture Description:** 

"True Life is Lived When Tiny Changes Occur."

In order to be adaptive during these trying times, the Department of First year Engineering Siddhant College of engineering, Sudumbare, Pune organized a guest lecture on the topic, "Future Opportunities in Field Of Signature Analysis" for all the students of first year engineering. The lecturer was Mr. Shrikant Paranjape, senior mentor of handwriting university LOS.