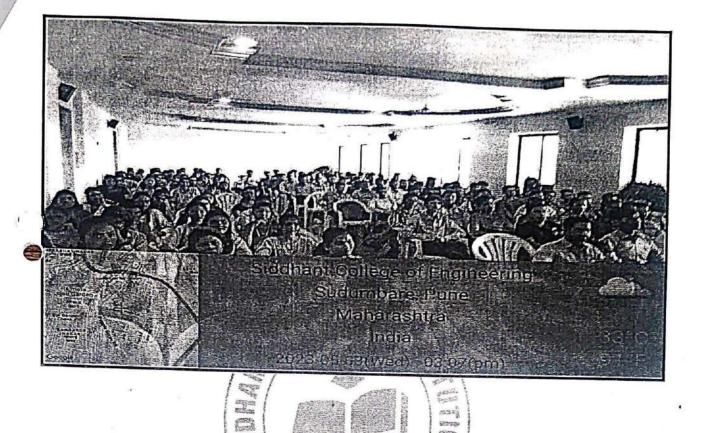

#### NOTICE

All first Year Engineering students are hereby informed that, expert guest lecture is organized for the FUTURE OPPORTUNITIES IN SIGNATURE ANALYSIS on 03/05/2023. All students should remain present without fail.

Venue: SIBM SEMINAR HALL, SCOE.

Time: 2.00Pm - 3.30pm

Ref.: SCOE/FE/310/2022-23

Note: Backlog students can take the benefit of the same.

Dr. U.V. Shinde Head of Department, FE Shinde U. V.

First Year Co-ordinator Siddhant College of Engineering, Sedumbare, Tai Maval, Pune - 412 109

### FIRST YEAR ENGINEERING DEPARTMENT

Guest Lecture Topic: "Future Opportunities in Field Of Signature Analysis."

Guest Lecture Venue: MBA Auditorium Hall,

Siddhant Group Of Institutions, Sudumbare, Maval, Pune.

Guest Lecturer: Mr. Shrikant Paranjape (Senior Mentor Handwriting University, LOS)

Guest Lecture Organizer: First Year Engineering Department.

Objective: To help out students and make them aware of new possibilities available in the field of Signature Analysis.

**Guest Lecture Description:** 

"True Life is Lived When Tiny Changes Occur."

In order to be adaptive during these trying times, the Department of First year Engineering Siddhant College of engineering, Sudumbare, Pune organized a guest lecture on the topic, "Future Opportunities in Field Of Signature Analysis" for all the students of first year engineering. The lecturer was Mr. Shrikant Paranjape, senior mentor of handwriting university LOS.