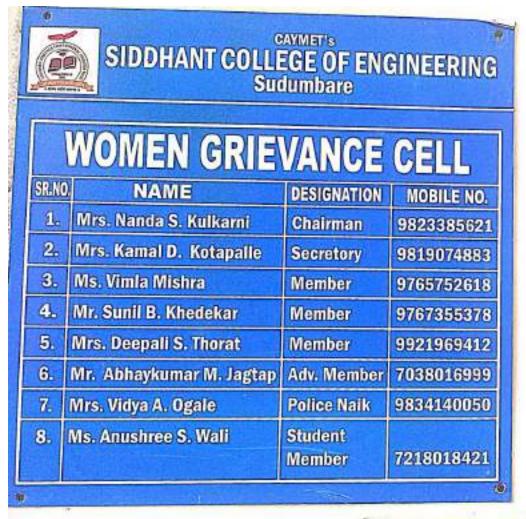

## WOMEN'S GRIEVANCE & REDRESSEL COMMITTEE

| Sr.<br>No | Name                      | Designation           | Post      | Mobile No  |
|-----------|---------------------------|-----------------------|-----------|------------|
| 1         | Dr. L.V. Kamble           | Principal             | Chairman  | 9921512503 |
| 2         | Mrs. Nanda Kulkarni       | Assistant Professor   | Secretary | 9823385621 |
| 3         | Ms. Sushma Shinde-Ghose   | HOD Computer          | Member    | 7083376547 |
| 4         | Mr. Harihar Chaure        | Registrar             | Member    | 7721008989 |
| 5         | Mrs. Dhanshree Kaldhonkar | Office Superintendent | Member    | 9881344847 |
| 6         | Mrs. Kajal Aghav          | Police Naik           | Member    | 8317217170 |
| 7         | Ms. Mrunmayee Godse       | Student Member        | Member    | 8668331379 |