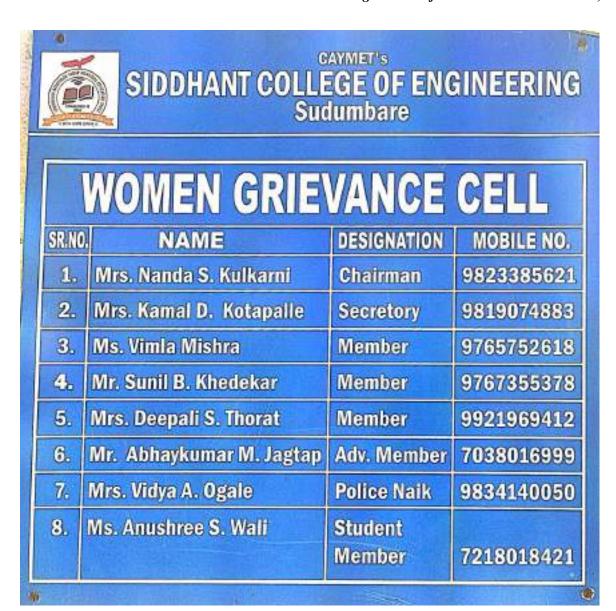

## WOMEN'S GRIEVANCE & REDRESSEL COMMITTEE

| Sr.<br>No | Name                      | Designation           | Post      | Mobile No  |
|-----------|---------------------------|-----------------------|-----------|------------|
| 1         | Dr. L.V. Kamble           | Principal             | Chairman  | 9921512503 |
| 2         | Mrs. Nanda Kulkarni       | Assistant Professor   | Secretary | 9823385621 |
| 3         | Ms. Sushma Shinde-Ghose   | HOD Computer          | Member    | 7083376547 |
| 4         | Mr. Harihar Chaure        | Registrar             | Member    | 7721008989 |
| 5         | Mrs. Dhanshree Kaldhonkar | Office Superintendent | Member    | 9881344847 |
| 6         | Mrs. Kajal Aghav          | Police Naik           | Member    | 8317217170 |
| 7         | Ms. Mrunmayee Godse       | Student Member        | Member    | 8668331379 |