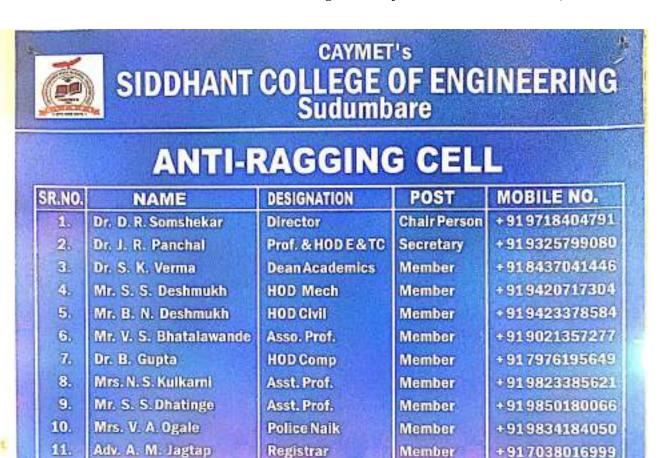

# ANTI-RAGGING CELL

| SR.NO. | NAME                   | DESIGNATION       | POST         | MOBILE NO.    |
|--------|------------------------|-------------------|--------------|---------------|
| 1,     | Dr. D. R. Somshekar    | Director          | Chair Person | +919718404791 |
| 2.     | Dr. J. R. Panchal      | Prof. & HODE & TC | Secretary    | +919325799080 |
| 3.     | Dr. S. K. Verma        | Dean Academics    | Member       | +918437041446 |
| 4.     | Mr. S. S. Deshmukh     | HOD Mech          | Member       | +919420717304 |
| 5.     | Mr. B. N. Deshmukh     | HOD Civil         | Member       | +919423378584 |
| 6.     | Mr. V. S. Bhatalawande | Asso. Prof.       | Member       | +919021357277 |
| 7.     | Dr. B. Gupta           | HOD Comp          | Member       | +917976195649 |
| 8.     | Mrs. N. S. Kulkarni    | Asst. Prof.       | Member       | +919823385621 |
| 9.     | Mr. S. S. Dhatinge     | Asst. Prof.       | Member       | +919850180066 |
| 10.    | Mrs. V. A. Ogale       | Police Naik       | Member       | +919834184050 |
| 11.    | Adv. A. M. Jagtap      | Registrar         | Member       | +917038016999 |