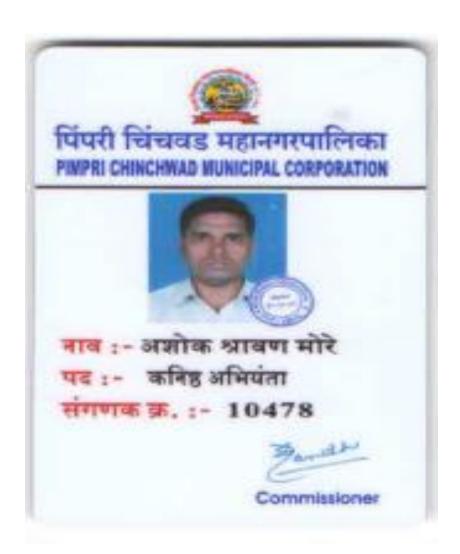

5.2.2 Percentage of students qualifying in state/national/ international level examinations during the Academic Year 2022-23

| Sr No | Names of students | Name of the qualifying exam |
|-------|-------------------|-----------------------------|
| 01    | Shital Patil      | Ex.Engineer                 |
| 02    | Atul Joshi        | Jr.Engineer PCMC            |
| 03    | Ashok More        | Jr.Engineer PCMC            |
| 04    | Kalidas Kale      | Govt,Contractor PWD,Pune    |