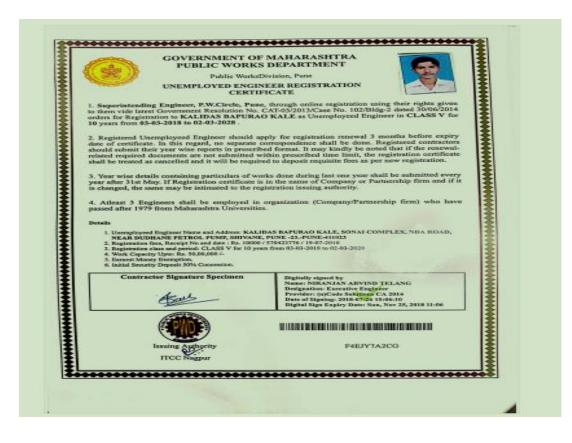

5.2.2 Percentage of students qualifying in state/national/ international level examinations during the Academic Year 2022-23

| Sr No | Names of students | Name of the qualifying exam |
|-------|-------------------|-----------------------------|
| 01    | Shital Patil      | Ex.Engineer                 |
| 02    | Atul Joshi        | Jr.Engineer PCMC            |
| 03    | Ashok More        | Jr.Engineer PCMC            |
| 04    | Kalidas Kale      | Govt,Contractor PWD,Pune    |