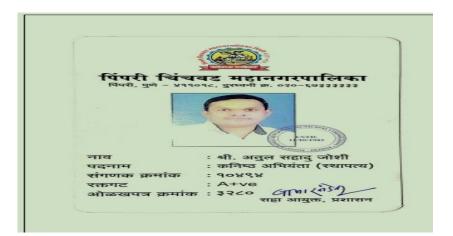

5.2.2 Percentage of students qualifying in state/national/ international level examinations during the Academic Year 2022-23

| Sr No | Names of students | Name of the qualifying exam |
|-------|-------------------|-----------------------------|
| 01    | Shital Patil      | Ex.Engineer                 |
| 02    | Atul Joshi        | Jr.Engineer PCMC            |
| 03    | Ashok More        | Jr.Engineer PCMC            |
| 04    | Kalidas Kale      | Govt,Contractor PWD,Pune    |